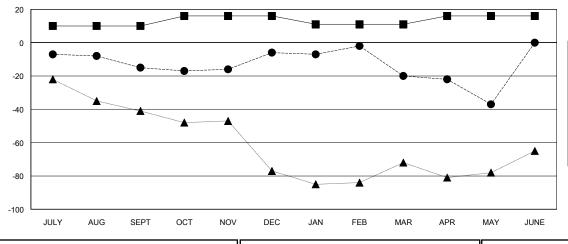

## GOALS AND ACTUAL MEMBERS CUMULATIVE

| -■- MEMBER GROWTH NET GOAL        |  |
|-----------------------------------|--|
| - ● - MEMBER GROWTH ACTUAL        |  |
| - ▲ - LAST YEAR MEMBERSHIP ACTUAL |  |
|                                   |  |