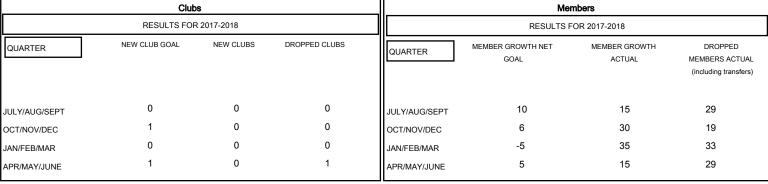

## **HOWARD HUDSON LOCATION OREGON GMT CA** Clubs Members

## GOALS AND ACTUAL NEW CLUBS CUMULATIVE

## GOALS AND ACTUAL MEMBERS CUMULATIVE

| -■- MEMBER GROWTH NET GOAL        |  |
|-----------------------------------|--|
| - ● - MEMBER GROWTH ACTUAL        |  |
| - ▲ - LAST YEAR MEMBERSHIP ACTUAL |  |
|                                   |  |